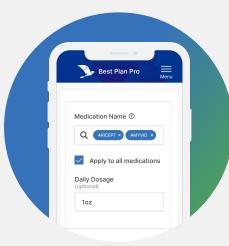

Our patent-pending artificial intelligence helps agents underwrite with fewer typos, no follow-up questions, and organized carrier info.

If you sell by budget or face amount, organ systems or medications, family history or criminal convictions, you can do it all quickly and accurately with Best Plan Pro.

## **How We Do It**

- Patent-pending inference technology
- Intelligent typo corrections for both medications and conditions
- Automatic learning of new medications & conditions
- No follow-up questions
- Sorting results based on likelihood of day-one coverage
- Designed by agents for agents